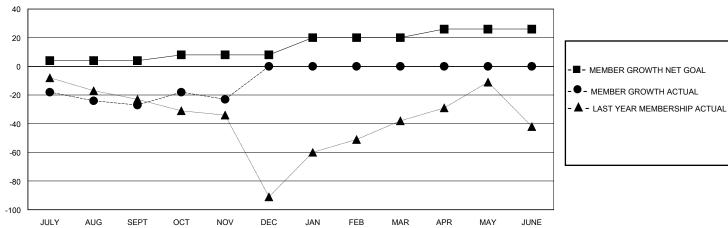

## GOALS AND ACTUAL MEMBERS CUMULATIVE

| DROPPED CLUBS: 0  DROPPED MEMBERS |         | 16 CLUBS OF 58 ADDED 1 OR MORE<br>NEW MEMBERS | GENDER DISTRIBUTION  MALE 778 (38.51)  FEMALE 1,242 (61.4) | • |
|-----------------------------------|---------|-----------------------------------------------|------------------------------------------------------------|---|
| DECEASED                          | 15      | CHOK HEDE FOR CHMULATIVE                      | TOTAL FAMILY UNIT MEMBERS                                  |   |
| CLUB CANCELLED<br>OTHER           | 0<br>51 | CLICK HERE FOR CUMULATIVE MEMBERSHIP DATA     | FAMILY MEMBERS PAYING HALF 4. DUES                         |   |
| TOTAL                             | 66      |                                               |                                                            |   |